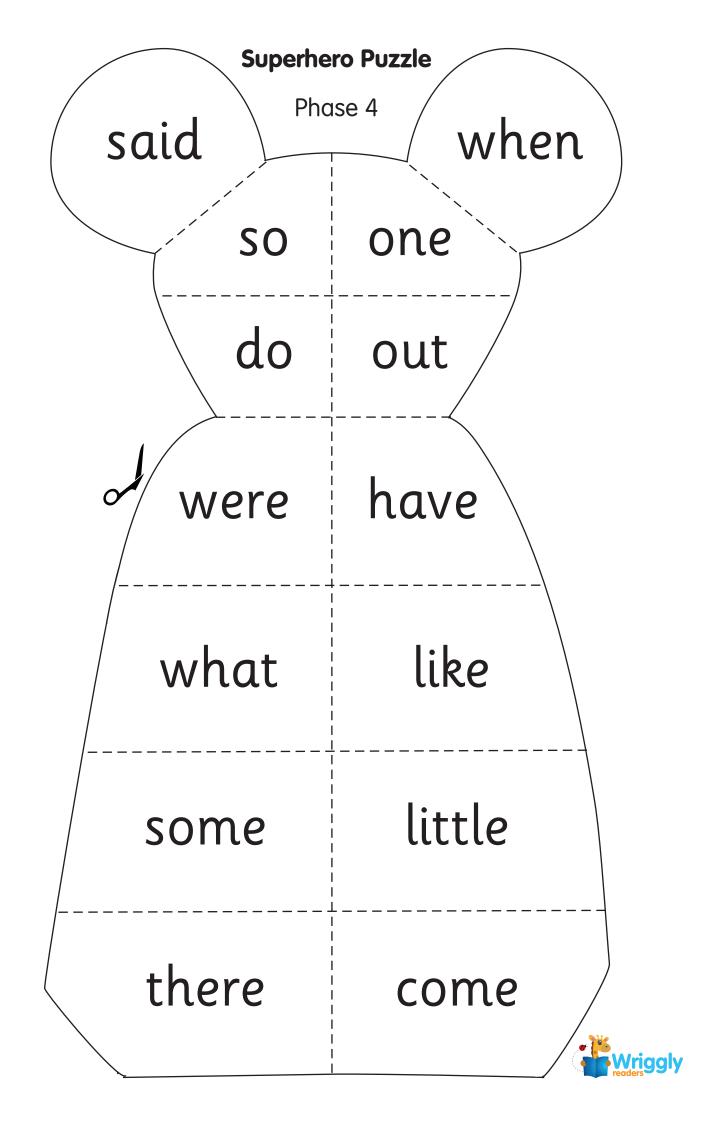

### Intervention Group Reward Chart

### **Instructions**

Cut out the superhero counter below and stick it on the first square.

Every time your group completes a Wriggly Readers session, move the counter one square along the race track.

When your group reaches the trophy at the finish line, reward each child with a signed superhero certificate and sticker for all their hard work!