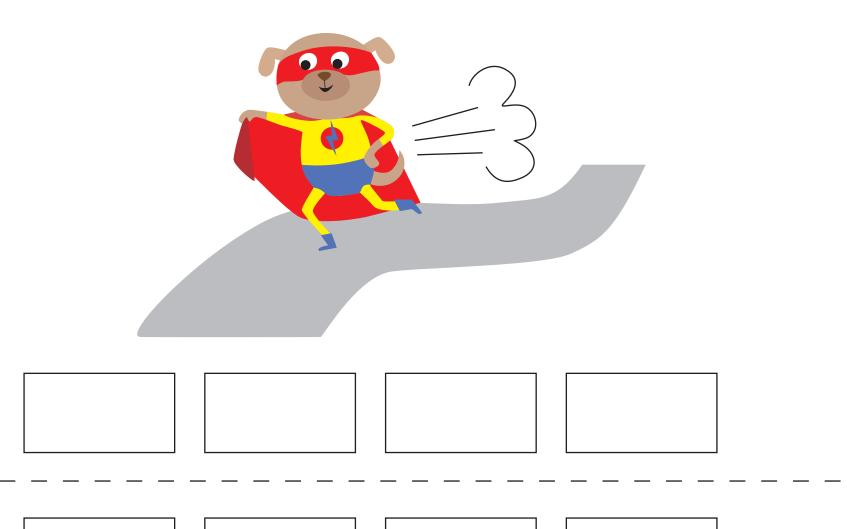

zoom | will

the

He

path.

down

Cut out the words and stick them in the right order underneath the picture.

flag.

is