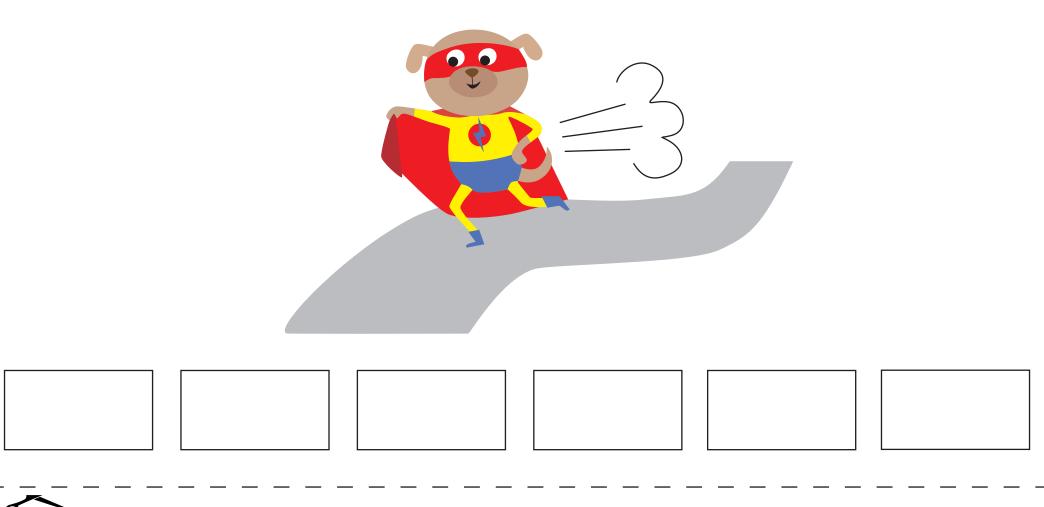

zoom | will

the

He

path.

down

Cut out the words and stick them in the right order underneath the picture.

flag.

is