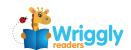

Chomper

the

to

speeding

Cut out the words and stick them in the right order underneath the picture.

|  | - 1 | - 1 |  | ı |  |
|--|-----|-----|--|---|--|

<u>~</u>

little