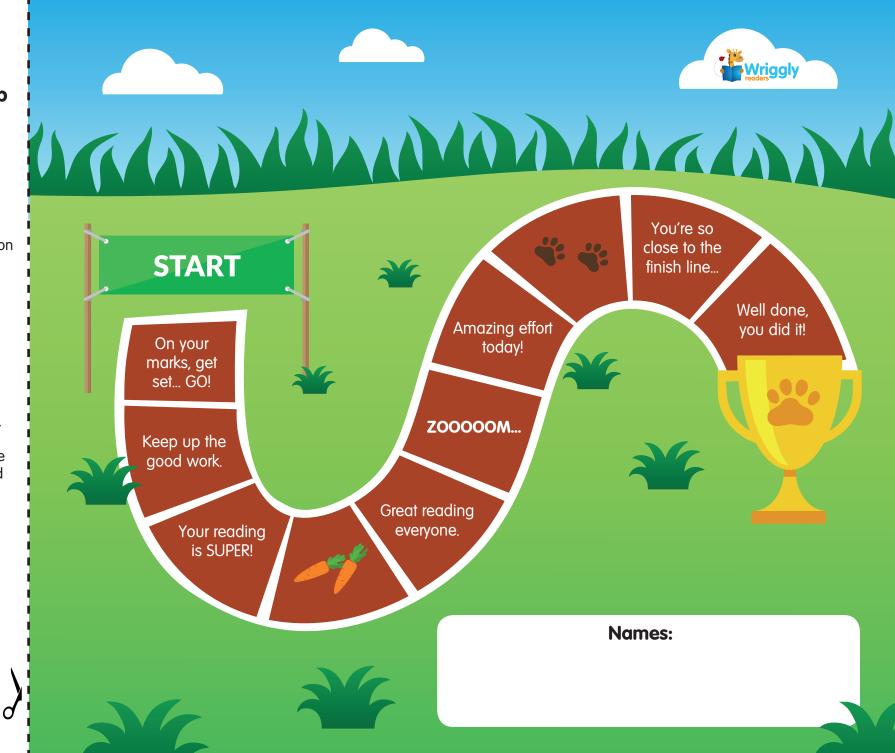

### Intervention Group Reward Chart

### **Instructions**

Cut out the superhero counter below and stick it on the first square.

Every time your group completes a Wriggly Readers session, move the counter one square along the race track.

When your group reaches the trophy at the finish line, reward each child with a signed superhero certificate and sticker for all their hard work!