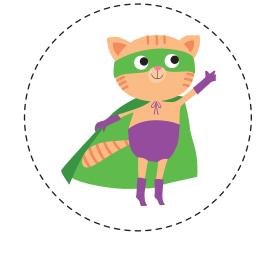

### Intervention Group Reward Chart

### **Instructions**

Cut out the superhero counter below and stick it on the first square.

Every time your group completes a Wriggly Readers session, move the counter one square along the race track.

When your group reaches the trophy at the finish line, reward each child with a signed superhero certificate and sticker for all their hard work!