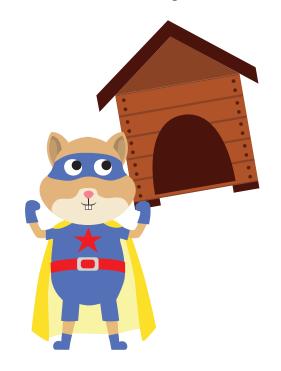

is

This

strong.

SO

hamster

Think of your own sentence for the picture and write it underneath.

Think of your own sentence for the picture and write it underneath.