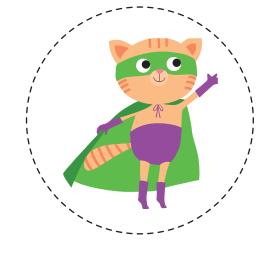

### Intervention Group Reward Chart

### **Instructions**

Cut out the superhero counter below and stick it on the first square.

Every time your group completes a Wriggly Readers session, move the counter one square along the race track.

When your group reaches the trophy at the finish line, reward each child with a signed superhero certificate and sticker for all their hard work!