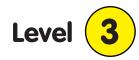

a

He

Cut out the words and stick them in the right order underneath the picture.

zoom

will

the

He

path.