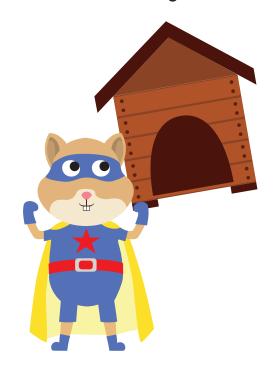

Cut out the words and stick them in the right order underneath the picture.

little

is

This

strong.

SO

hamster

Think of your own sentence for the picture and write it underneath.