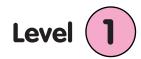

a

He

Cut out the words and stick them in the right order underneath the picture.

zoom

will

the

He

path.